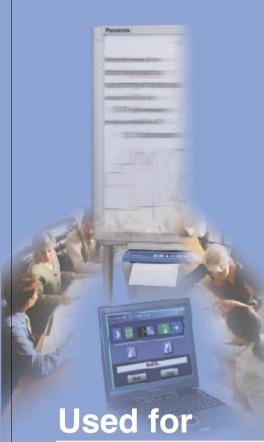

### **Panasonic**

**Seminars** Meetings **Brain Storming Scheduling Training Copying charts** and graphs

- •Our range of Panaboards come with an integral printer for easy-operation.
- Plain paper printing with multiple copies. (except UB-5310)
- Panaboard can work as a PC printer.
- Panaboard can be controlled from PC.
- Panaboard keeps 100% audience attention and increases participation.
- Panaboard increases efficiency and reduces meeting time.
- Panaboard can be wall-mounted or used with floor-stand option.
- Panaboard provides multi-copies, logic control and PC interface.