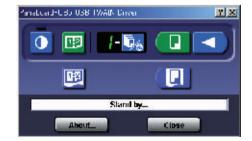

### **TWAIN Driver**

By just one click, you can scan the image on the Panaboard screen as image data to your computer and from your computer, you can control the Panaboard function just like operating the Panaboard control panel.

### **Printer Driver**

The Panaboard can work as a PC printer. In a meeting, if you need to print out some documents, the Plug & Play of USB makes it easy to print out documents from the Panaboard.