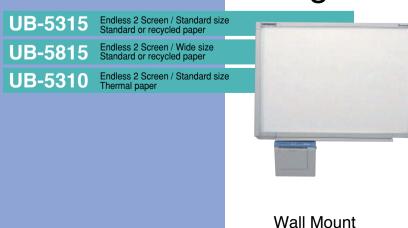

### Document Management System

Panaboard UB-5315, UB-5815 and UB-5310 comes with utility software that consists of Document Manager and Document Viewer. The meeting contents on the Panaboard screen will become meeting minutes with some annotation by Document Viewer function. The Document Manager makes it easy to file and distribute the meeting minutes guite easily. Supported saving file format is BMP, TIFF, PNG