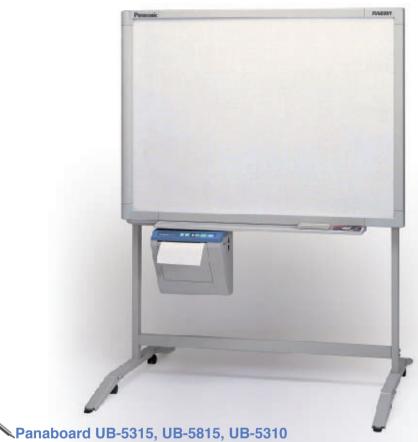

### Panaboard Improves your Presentations and Meetings

### **Panasonic**



**Seminars** Meetings **Brain Storming Scheduling Training Copying charts** and graphs



- •Our range of Panaboards come with an integral printer for easy-operation.
- Plain paper printing with multiple copies. (except UB-5310)
- Panaboard can work as a PC printer.
- Panaboard can be controlled from PC.
- Panaboard keeps 100% audience attention and increases participation.
- Panaboard increases efficiency and reduces meeting time.
- Panaboard can be wall-mounted or used with floor-stand option.
- Panaboard provides multi-copies, logic control and PC interface.

### All-in-one slim design No protruding paper tray.





## The Distribution Cycle

### **PC Interface**

The Document Manager makes it easy to file and

distribute the meeting minutes quite easily.

### Document Management System

Panaboard UB-5315, UB-5815 and UB-5310 comes with utility software that consists of Do