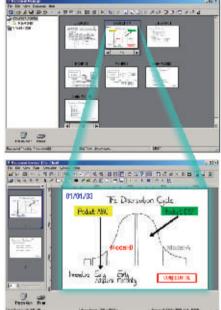

## The Distribution Cycle

### **PC Interface**

The Document Manager makes it easy to file and

distribute the meeting minutes quite easily.

### Document Management System

Panaboard UB-5315, UB-5815 and UB-5310 comes with utility software that consists of Document Manager and Document Viewer. The meeting contents on the Panaboard screen will become meeting minutes with some annotation by Document Viewer function. The Document Manager makes it easy to file and distribute the meeting minutes guite easily. Supported saving file format is BMP, TIFF, PNG