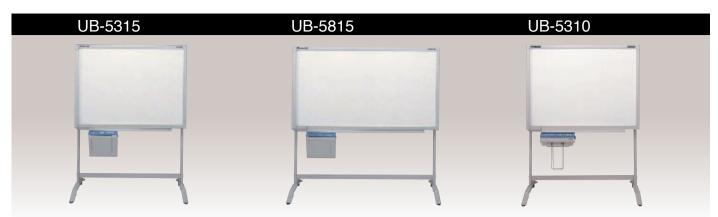

| General                                                       | Model number         | UB-5315                                                                                          | UB-5815                             | UB-5310                                                                                |
|---------------------------------------------------------------|----------------------|--------------------------------------------------------------------------------------------------|-------------------------------------|----------------------------------------------------------------------------------------|
| Power Supply                                                  |                      | AC 100 - 120 V, 50/60 Hz or AC 220 - 240 V, 50/60 Hz