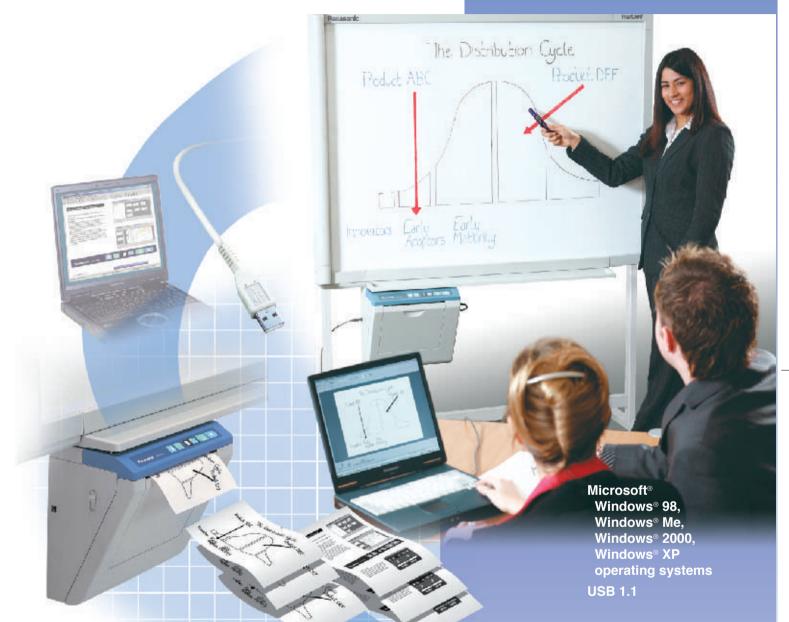

and eraser set: KX-B035 (contains 1 black, 1 red, and 1 blue markers and 1 eraser)

<sup>\*</sup> Letter size is for U.S.A. and Canada models



Note:

Microsoft and Windows are either registered trademarks or trademarks of Microsoft Corporation in the United States and/or other countries.

Windows® is Microsoft® Windows® operating system.

IBM is a registered trademark of International Business Machines Corporation.

Pentium is a registered trademark of Intel Corporation in the U.S. and other countries.

All trademarks referred to in this catalog are property of their respective companies.

http://panasonic.co.jp/pcc/en/

http://www.panasonic.co.jp/global

t notice. PCC0203/EU-5315ULC-01 Printed in Japan

## **Panasonic**®

## electronic board

UB-5315 UB-5815 UB-5310

**Panaboard** TM