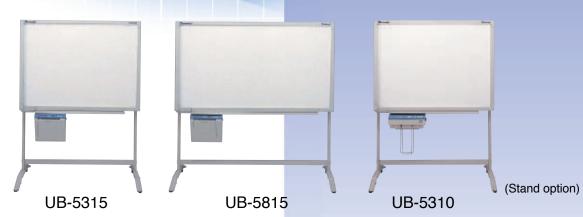

## **Separately Available**

Stand: UE-608005

Replacement film: UG-6001 (Set of 2 rolls [50m] for UB-5315, UB-5815)

Markers: KX-B031 (set of 10 black markers), KX-B032 (set of 10 red markers),

KX-B033 (set of 10 blue markers)